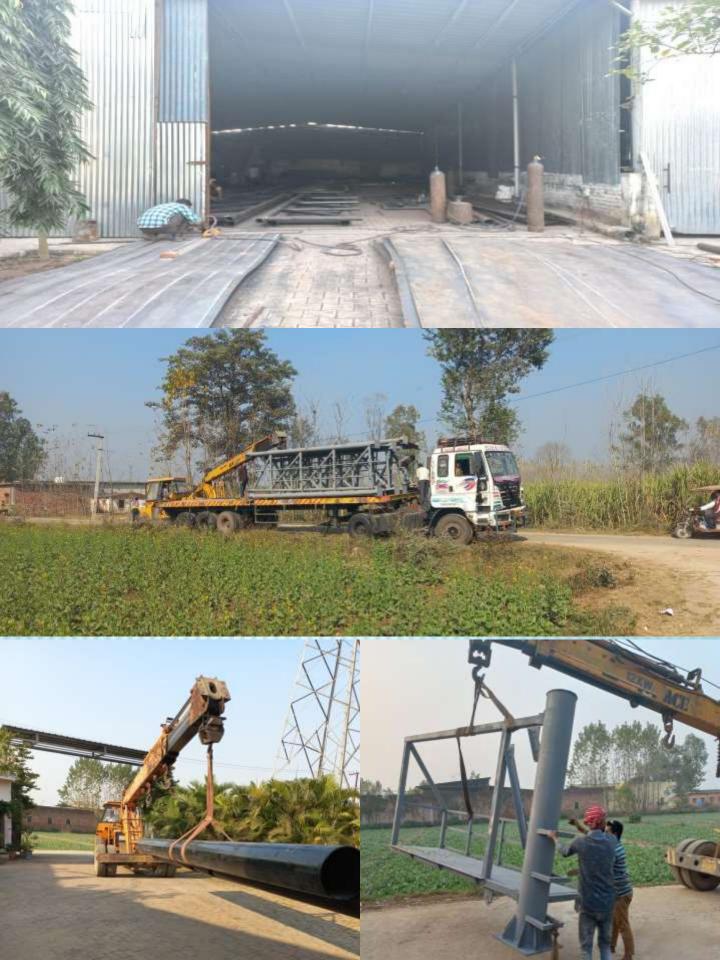

iv Vihar Colony Bahadarabad,249402

Subject:- Implementation of the E.S.I. Act, 1948 and Registration of Employees of the Factories and Establishments under Section 1(5) of the Act, as amended.

Dated : 17/12/2022

### MACHINES

- Hydraulic Shearing Machine
- x Hydraulic Bending Machine
- Chaser / Threading Machine
- Pipe/Bolt Bending Machine
- x GMAW/MIG welding Machine
- SAW welding Machine
- × Power Press
- × Surface Grinder
- Radial Drill Machine
- × Brooch Cutter
- × Hand Grinder
- Pug cutting Machine
- × Gas cutting Machine
- Spray Painting setup

#### MANPOWER

- Production Engineer -02 Nos
- × Supervisor -02 Nos
- × Draftsman -01 No
- Skilled Manpower -10 Nos
- × Semiskilled -10 Nos
- × Unskilled -05 Nos
- Contractual Manpower As per requirement

# WORKSHOP VIEW























# SITE VIEW









## CLIENTELE