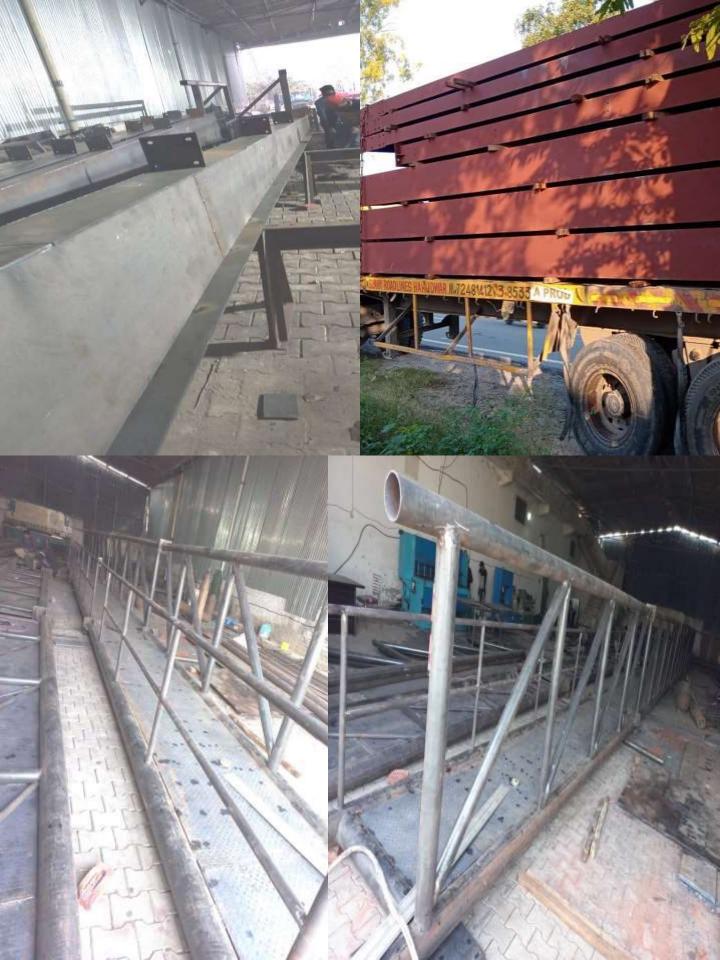

a Shiv Vihar Colony Bahadarabad,249402

Subject:- Implementation of the E.S.I. Act, 1948 and Registration of Employees of the Factories and Establishments under Section 1(5) of the Act, as amended.

Dated : 17/12/2022

### MACHINES

- Hydraulic Shearing Machine
- x Hydraulic Bending Machine
- Chaser / Threading Machine
- Pipe/Bolt Bending Machine
- x GMAW/MIG welding Machine
- SAW welding Machine
- × Power Press
- × Surface Grinder
- Radial Drill Machine
- × Brooch Cutter
- × Hand Grinder
- Pug cutting Machine
- × Gas cutting Machine
- Spray Painting setup

#### MANPOWER

- Production Engineer -02 Nos
- × Supervisor -02 Nos
- × Draftsman -01 No
- Skilled Manpower -10 Nos
- × Semiskilled -10 Nos
- × Unskilled -05 Nos
- Contractual Manpower As per requirement

# WORKSHOP VIEW























# SITE VIEW









## CLIENTELE