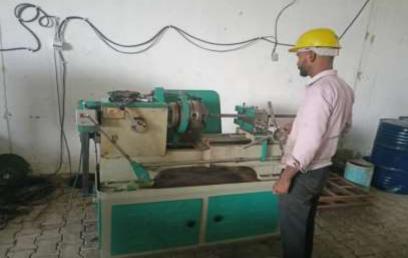

### MACHINES

- Hydraulic Shearing Machine
- x Hydraulic Bending Machine
- Chaser / Threading Machine
- Pipe/Bolt Bending Machine
- x GMAW/MIG welding Machine
- SAW welding Machine
- × Power Press
- × Surface Grinder
- Radial Drill Machine
- × Brooch Cutter
- × Hand Grinder
- Pug cutting Machine
- × Gas cutting Machine
- Spray Painting setup

# WORKSHOP VIEW