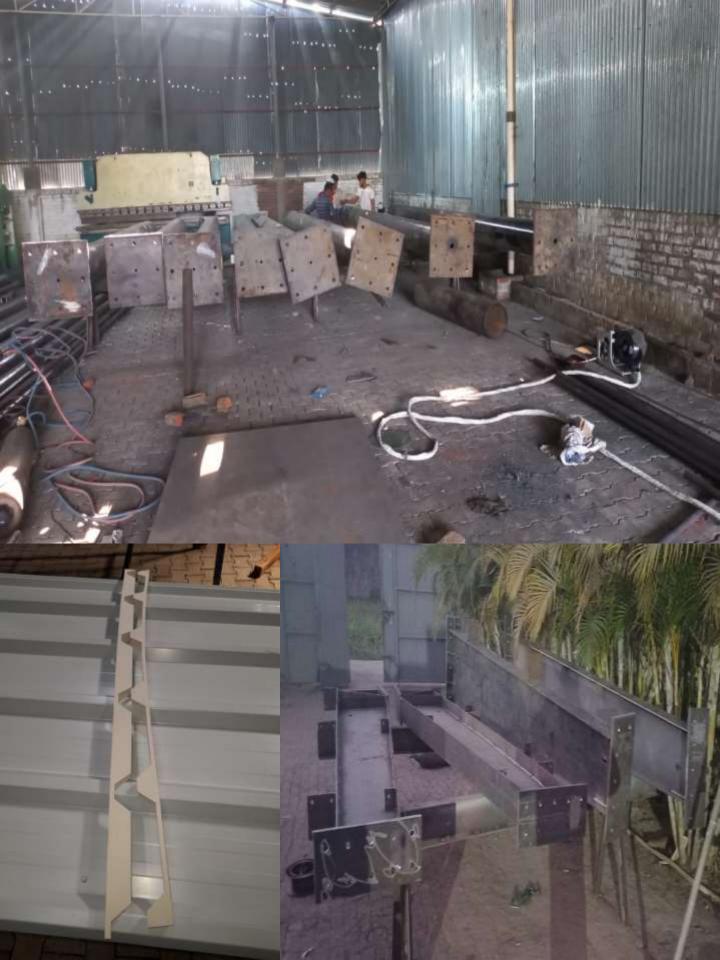

Haridwa Shiv Vihar Colony Bahadarabad,249402

Subject:- Implementation of the E.S.I. Act, 1948 and Registration of Employees of the Factories and Establishments under Section 1(5) of the Act, as amended.

Dated : 17/12/2022

### MACHINES

- Hydraulic Shearing Machine
- x Hydraulic Bending Machine
- Chaser / Threading Machine
- Pipe/Bolt Bending Machine
- x GMAW/MIG welding Machine
- SAW welding Machine
- × Power Press
- × Surface Grinder
- Radial Drill Machine
- × Brooch Cutter
- × Hand Grinder
- Pug cutting Machine
- × Gas cutting Machine
- Spray Painting setup

#### MANPOWER

- Production Engineer -02 Nos
- × Supervisor -02 Nos
- × Draftsman -01 No
- Skilled Manpower -10 Nos
- × Semiskilled -10 Nos
- × Unskilled -05 Nos
- Contractual Manpower As per requirement

# WORKSHOP VIEW























# SITE VIEW









## CLIENTELE