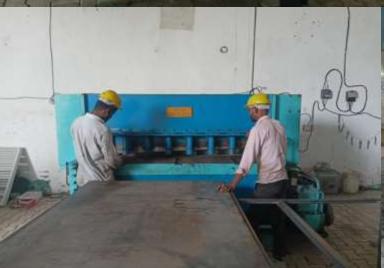

### MACHINES

- Hydraulic Shearing Machine
- x Hydraulic Bending Machine
- Chaser / Threading Machine
- Pipe/Bolt Bending Machine
- x GMAW/MIG welding Machine
- SAW welding Machine
- × Power Press
- × Surface Grinder
- Radial Drill Machine
- × Brooch Cutter
- × Hand Grinder
- Pug cutting Machine
- × Gas cutting Machine
- Spray Painting setup

# WORKSHOP VIEW