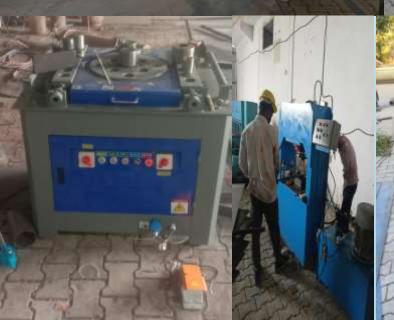

### MACHINES

- Hydraulic Shearing Machine
- x Hydraulic Bending Machine
- Chaser / Threading Machine
- Pipe/Bolt Bending Machine
- x GMAW/MIG welding Machine
- SAW welding Machine
- × Power Press
- × Surface Grinder
- Radial Drill Machine
- × Brooch Cutter
- × Hand Grinder
- Pug cutting Machine
- × Gas cutting Machine
- Spray Painting setup

# WORKSHOP VIEW