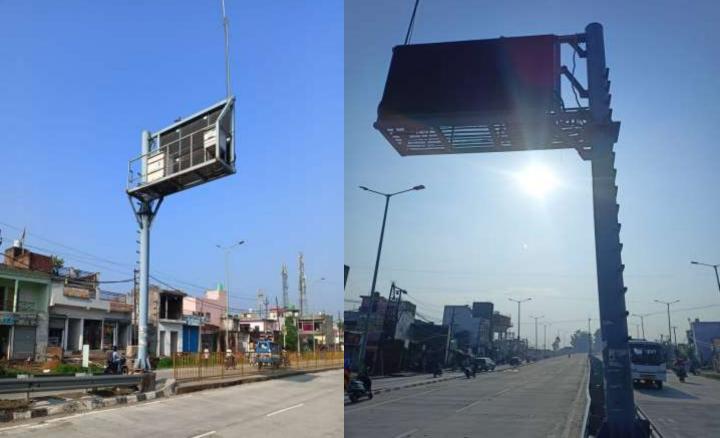

adarabad,249402

Subject:- Implementation of the E.S.I. Act, 1948 and Registration of Employees of the Factories and Establishments under Section 1(5) of the Act, as amended.

Dated : 17/12/2022

### MACHINES

- Hydraulic Shearing Machine
- x Hydraulic Bending Machine
- Chaser / Threading Machine
- Pipe/Bolt Bending Machine
- x GMAW/MIG welding Machine
- SAW welding Machine
- × Power Press
- × Surface Grinder
- Radial Drill Machine
- × Brooch Cutter
- × Hand Grinder
- Pug cutting Machine
- × Gas cutting Machine
- Spray Painting setup

#### MANPOWER

- Production Engineer -02 Nos
- × Supervisor -02 Nos
- × Draftsman -01 No
- Skilled Manpower -10 Nos
- × Semiskilled -10 Nos
- × Unskilled -05 Nos
- Contractual Manpower As per requirement

# WORKSHOP VIEW























# SITE VIEW









## CLIENTELE