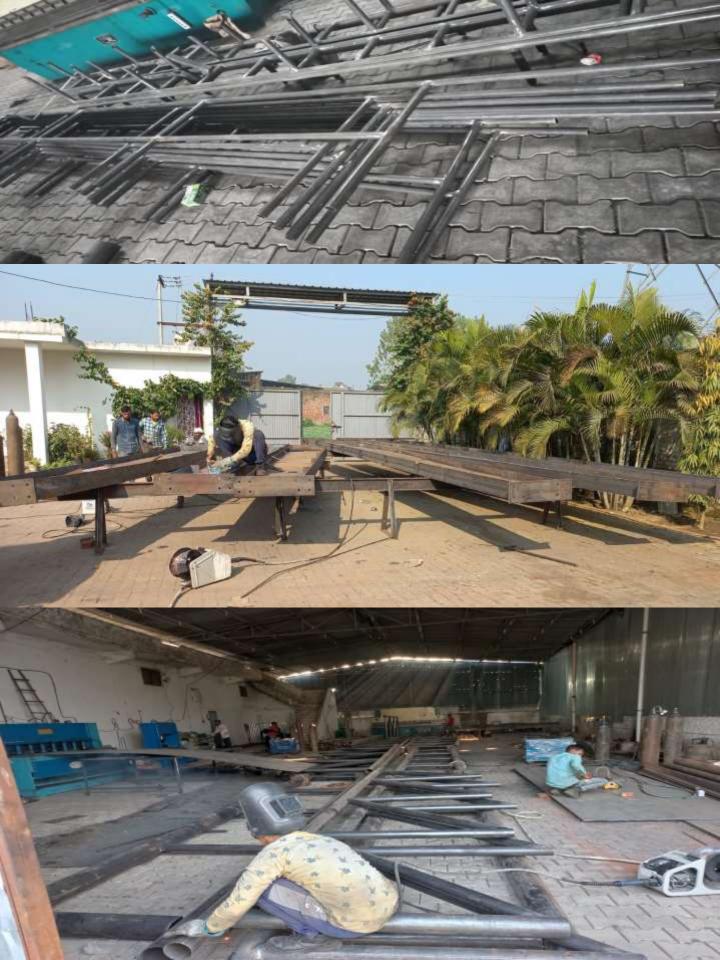

Shiv Vihar Colony Bahadarabad,249402

Subject:- Implementation of the E.S.I. Act, 1948 and Registration of Employees of the Factories and Establishments under Section 1(5) of the Act, as amended.

Dated : 17/12/2022

### MACHINES

- Hydraulic Shearing Machine
- x Hydraulic Bending Machine
- Chaser / Threading Machine
- Pipe/Bolt Bending Machine
- x GMAW/MIG welding Machine
- SAW welding Machine
- × Power Press
- × Surface Grinder
- Radial Drill Machine
- × Brooch Cutter
- × Hand Grinder
- Pug cutting Machine
- × Gas cutting Machine
- Spray Painting setup

#### MANPOWER

- Production Engineer -02 Nos
- × Supervisor -02 Nos
- × Draftsman -01 No
- Skilled Manpower -10 Nos
- × Semiskilled -10 Nos
- × Unskilled -05 Nos
- Contractual Manpower As per requirement

# WORKSHOP VIEW























# SITE VIEW









## CLIENTELE