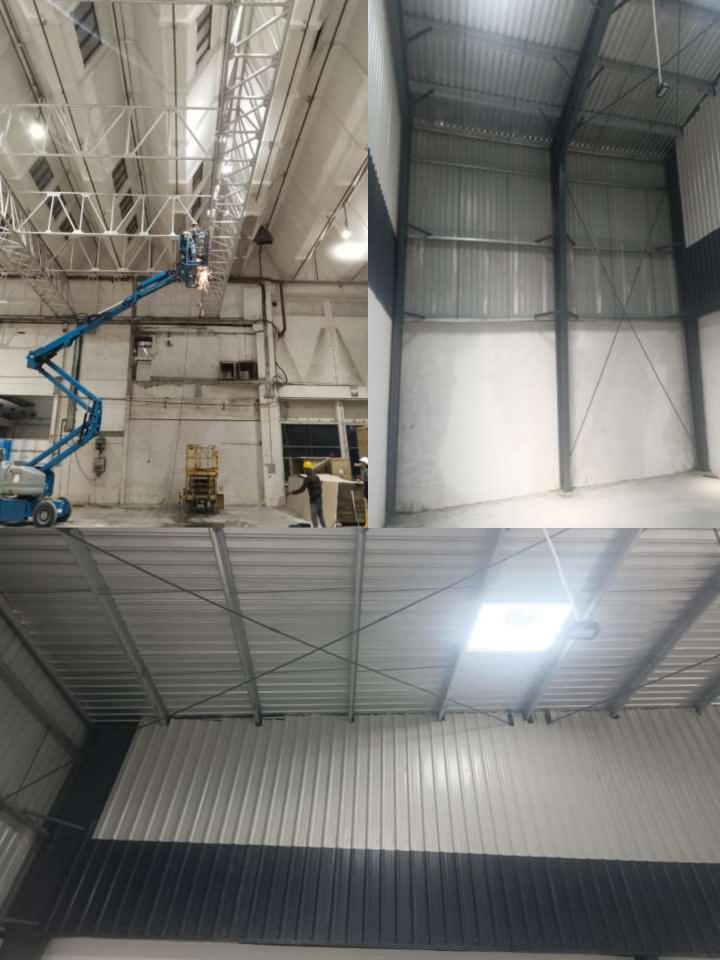

abad,249402

Subject:- Implementation of the E.S.I. Act, 1948 and Registration of Employees of the Factories and Establishments under Section 1(5) of the Act, as amended.

Dated : 17/12/2022

### MACHINES

- Hydraulic Shearing Machine
- x Hydraulic Bending Machine
- Chaser / Threading Machine
- Pipe/Bolt Bending Machine
- x GMAW/MIG welding Machine
- SAW welding Machine
- × Power Press
- × Surface Grinder
- Radial Drill Machine
- × Brooch Cutter
- × Hand Grinder
- Pug cutting Machine
- × Gas cutting Machine
- Spray Painting setup

#### MANPOWER

- Production Engineer -02 Nos
- × Supervisor -02 Nos
- × Draftsman -01 No
- Skilled Manpower -10 Nos
- × Semiskilled -10 Nos
- × Unskilled -05 Nos
- Contractual Manpower As per requirement

# WORKSHOP VIEW























# SITE VIEW









## CLIENTELE