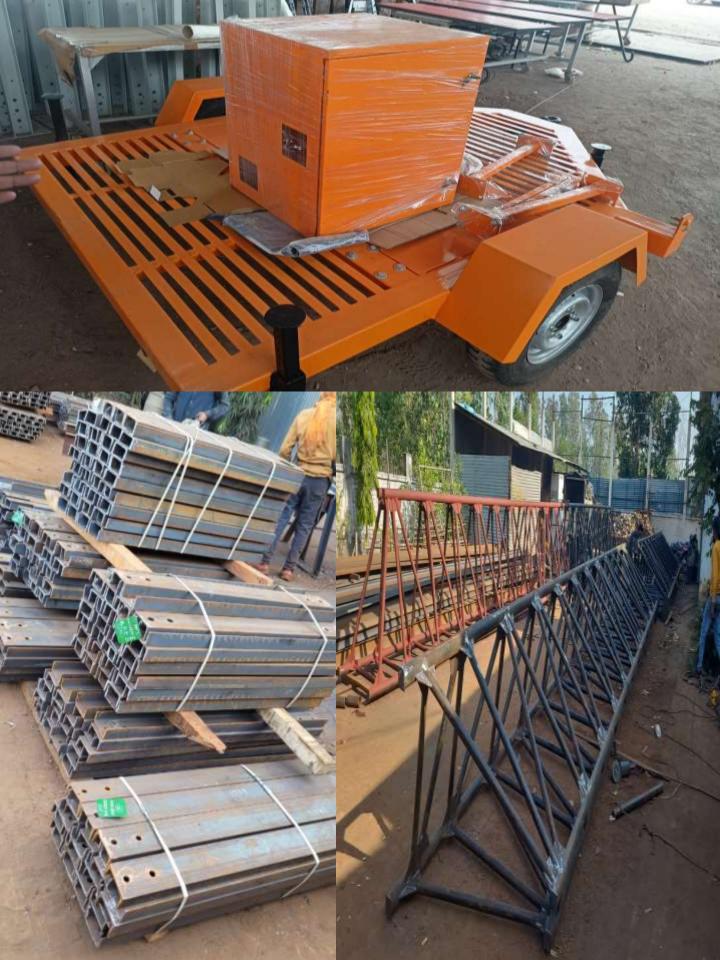

Vihar Colony Bahadarabad,249402

Subject:- Implementation of the E.S.I. Act, 1948 and Registration of Employees of the Factories and Establishments under Section 1(5) of the Act, as amended.

Dated : 17/12/2022

### MACHINES

- Hydraulic Shearing Machine
- x Hydraulic Bending Machine
- Chaser / Threading Machine
- Pipe/Bolt Bending Machine
- x GMAW/MIG welding Machine
- SAW welding Machine
- × Power Press
- × Surface Grinder
- Radial Drill Machine
- × Brooch Cutter
- × Hand Grinder
- Pug cutting Machine
- × Gas cutting Machine
- Spray Painting setup

#### MANPOWER

- Production Engineer -02 Nos
- × Supervisor -02 Nos
- × Draftsman -01 No
- Skilled Manpower -10 Nos
- × Semiskilled -10 Nos
- × Unskilled -05 Nos
- Contractual Manpower As per requirement

# WORKSHOP VIEW























# SITE VIEW









## CLIENTELE