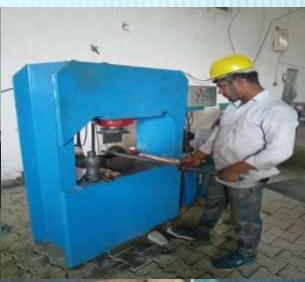

### MACHINES

- Hydraulic Shearing Machine
- x Hydraulic Bending Machine
- Chaser / Threading Machine
- Pipe/Bolt Bending Machine
- x GMAW/MIG welding Machine
- SAW welding Machine
- × Power Press
- × Surface Grinder
- Radial Drill Machine
- × Brooch Cutter
- × Hand Grinder
- Pug cutting Machine
- × Gas cutting Machine
- Spray Painting setup

# WORKSHOP VIEW